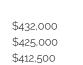

\$533.500 \$468,500 \$459,000

Periwinkle - Studio (sleeps 4) Top floor Middle floor Ground floor