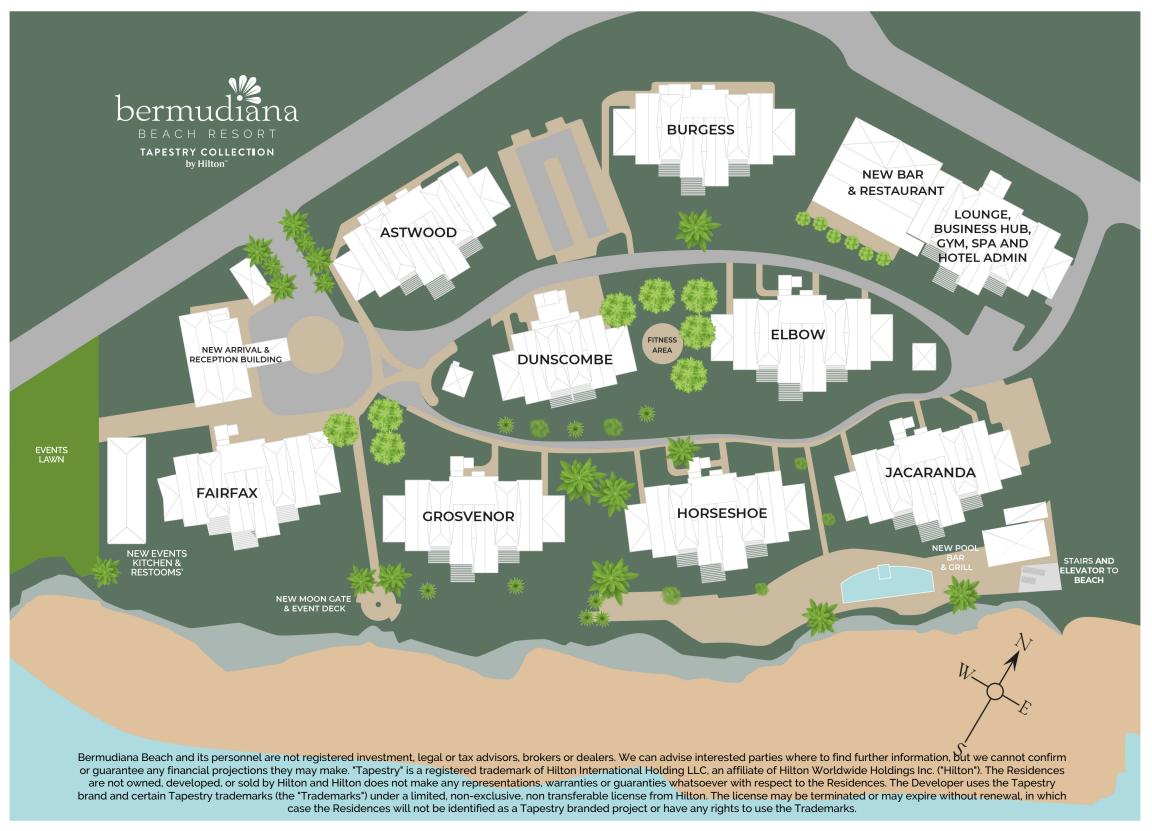

### Astwood

Allamanda - 3 bed lock-off (sleeps 8 or 4+4) Ground floor \$825,000

Buttonwood - 2 bed (sleeps 6) Top floor Middle floor

\$622,000 / \$698,500 \$614,000 / \$683,000

**Coralita** - 1 bed (sleeps 4) Top floor Middle floor Ground floor

# Dunscombe

| Allamanda - 3 bed lock-off (sleeps 8 or 4+4) |           |
|----------------------------------------------|-----------|
| Ground floor                                 | \$903,000 |
| Coralita - 1 bed (sleeps 4)                  |           |
| Top floor                                    | \$525,000 |
| Middle floor                                 | \$513,000 |
| Periwinkle - Studio (sleeps 4)               |           |
| Top floor                                    | \$473,000 |
| Middle floor                                 | \$462,000 |

## Grosvenor

Ground floor

| Allamanda - 3 bed lock-off (slea<br>Ground floor                                | eps 8 or 4+4)<br>\$1,136,000        |
|---------------------------------------------------------------------------------|-------------------------------------|
| Buttonwood - 2 bed (sleeps 6)<br>Top floor<br>Middle floor                      | \$866,000<br>\$846,000              |
| <b>Coralita</b> - 1 bed (sleeps 4)<br>Top floor<br>Middle floor<br>Ground floor | \$659,000<br>\$644,000<br>\$629,000 |
| <b>Periwinkle</b> - Studio (sleeps 4)<br>Top floor<br>Middle floor              | \$595,000<br>\$582,000              |