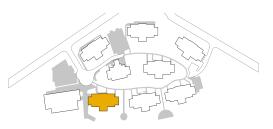

### Astwood

Allamanda - 3 bed lock-off (sleeps 8 or 4+4) Ground floor \$825,000

Buttonwood - 2 bed (sleeps 6) Top floor Middle floor

\$622,000 / \$698,500 \$614,000 / \$683,000

**Coralita** - 1 bed (sleeps 4) Top floor Middle floor Ground floor

\$533.500 \$468,500 \$459,000

Periwinkle - Studio (sleeps 4) Top floor Middle floor Ground floor